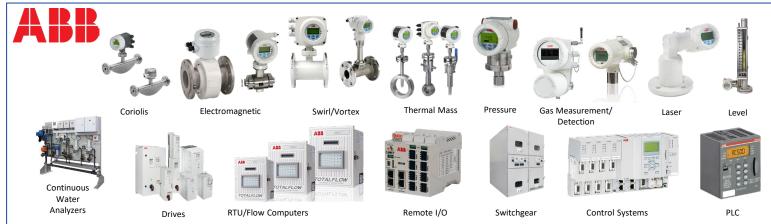

## **SERVICE**

- Production Automation
- BTU Analysis
- Calibration
- · Liquids Measurement
- Natural Gas Measurement & Control
- Radio & Fiber Communications
- Tank Level
- VFD Servicing

### **CONTROLS**

- Analytical Shelters
- Chemical Injection
- Custom HMI
- Heat Trace Systems
- Plant Control Systems (DCS)
- PLC Integration
- Turbine & Engine Control