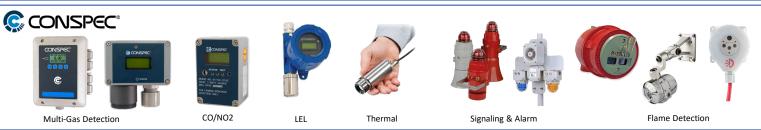

# **SERVICE**

- Production Automation
- BTU Analysis
- Calibration
- Liquids Measurement
- Natural Gas
   Measurement & Control
- Radio & Fiber Communications
- Tank Level
- VFD Servicing