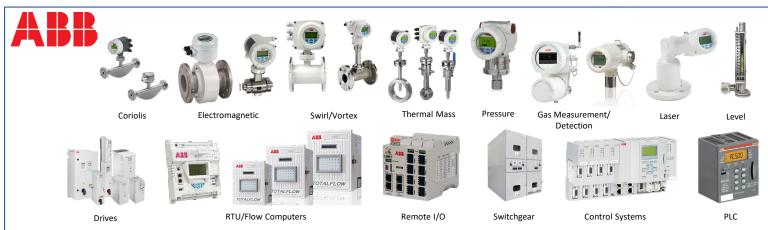

# **SERVICE**

- Production Automation
- BTU Analysis
- Calibration
- Liquids Measurement
- Natural Gas
   Measurement & Control
- Radio & Fiber Communications
- Tank Level
- VFD Servicing

#### **CONTROLS**

- Analytical Shelters
- · Chemical Injection
- Custom HMI
- Heat Trace Systems
- Plant Control Systems (DCS)
- PLC Integration
- Turbine & Engine Control