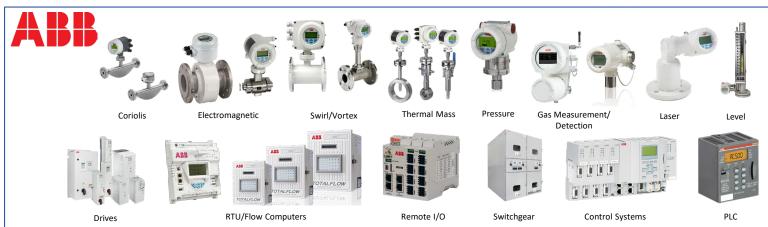

# **SERVICE**

- Production Automation
- BTU Analysis
- Calibration
- Liquids Measurement
- Natural Gas
   Measurement & Control
- Radio & Fiber Communications
- Tank Level
- VFD Servicing

#### **CONTROLS**

- Analytical Shelters
- Chemical Injection
- Custom HMI
- Heat Trace Systems
- Plant Control Systems (DCS)
- PLC Integration
- Turbine & Engine Control