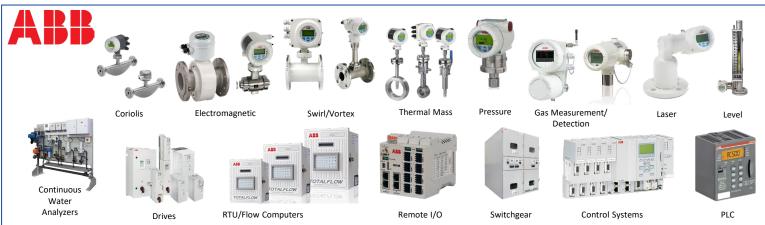

### **SERVICE**

- Production Automation
- BTU Analysis
- Calibration
- Liquids Measurement
- Natural Gas Measurement & Control
- Radio & Fiber Communications
- Tank Level
- VFD Servicing

#### **CONTROLS**

- Analytical Shelters
- · Chemical Injection
- Custom HMI
- Heat Trace Systems
- Plant Control Systems (DCS)
- PLC Integration
- Turbine & Engine Control