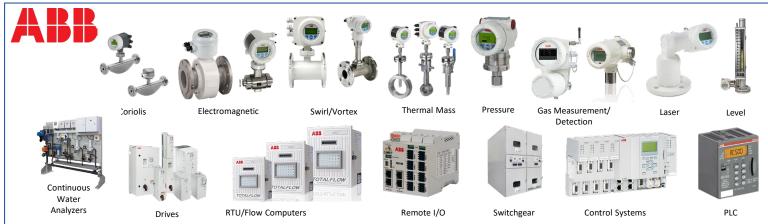

### **SERVICE**

- Production Automation
- BTU Analysis
- Calibration
- Liquids Measurement
- Natural Gas
   Measurement & Control
- Radio & Fiber Communications
- Tank Level
- VFD Servicing

#### **CONTROLS**

- Analytical Shelters
- · Chemical Injection
- Custom HMI
- Heat Trace Systems
- Plant Control Systems (DCS)
- PLC Integration
- Turbine & Engine Control