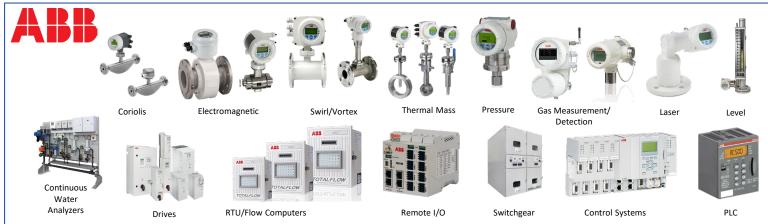

### **SERVICE**

- Production Automation
- BTU Analysis
- Calibration
- Liquids Measurement
- Natural Gas Measurement & Control
- Radio & Fiber Communications
- Tank Level
- VFD Servicing

#### **CONTROLS**

- Analytical Shelters
- Chemical Injection
- Custom HMI
- Heat Trace Systems
- Plant Control Systems (DCS)
- PLC Integration
- Turbine & Engine Control