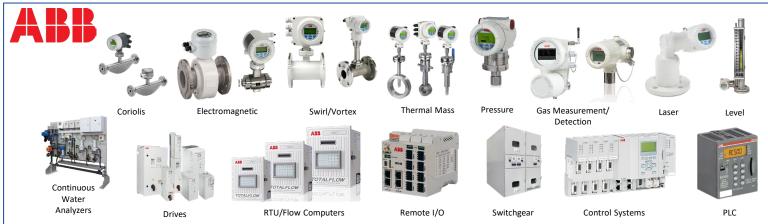

MAGNETROL









Transmitters

Level Indicators



























### **SERVICE**

- Production Automation
- BTU Analysis
- Calibration
- Liquids Measurement
- Natural Gas
   Measurement & Control
- Radio & Fiber Communications
- Tank Level
- VFD Servicing















#### **CONTROLS**

- Analytical Shelters
- · Chemical Injection
- Custom HMI
- Heat Trace Systems
- Plant Control Systems (DCS)
- PLC Integration
- Turbine & Engine Control













## **ELECTRIC VEHICLE (EV) CHARGING**



# **TURNKEY INSTALLATION**

- 24/7/365 Direct Service Network
- · Future-proof Flexibility
- Secure Cloud & Local Connectivity

#### **EVB**OX















# **UL-891 SWITCHGEAR & UL PANEL SHOP**

- Low Voltage Switchgear & Electrical Solutions Certified to UL-891 Standards
- 20 We